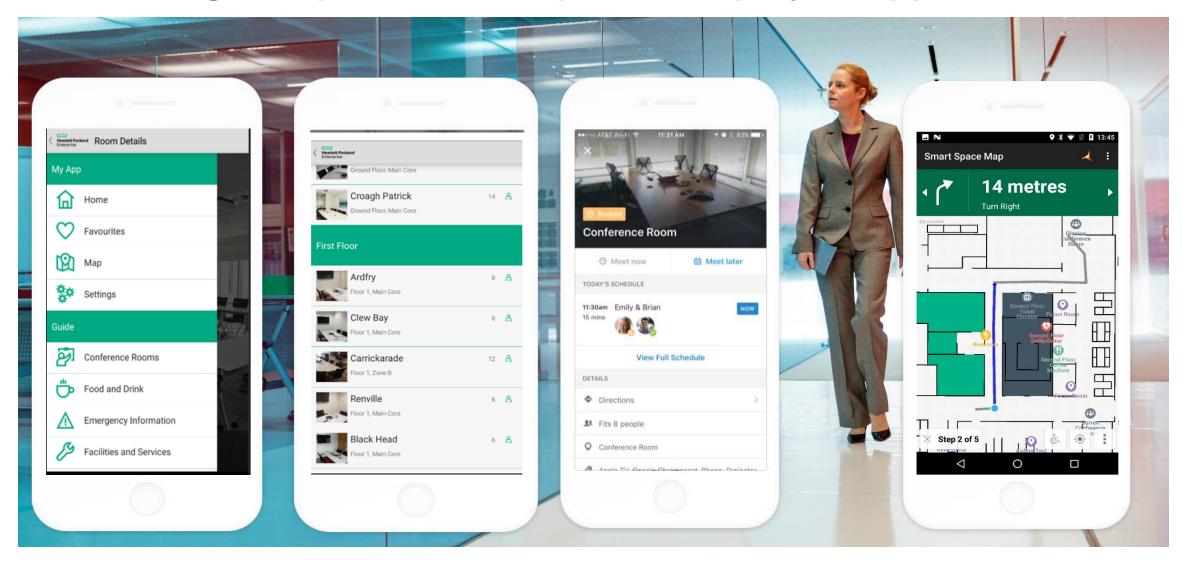

to a digital workplace**





# **HPE Intelligent Spaces - Workplace: Agile Solution Scope**



## HPE Intelligent Spaces – Workplace: The vendor independent solution









# **HPE Intelligent Spaces – Workplace: Service Provider Reference**



#### Solution

Integrate and deliver the solution as part of a complex inter-dependent construction and IT program.

### **Business impact**

Worksite consolidation reducing location costs and delivering many efficiencies around employee communication and collaboration.

## People impact

Created a 'Next Generation Workplace', boosting productivity and employee satisfaction, utilizing hot desking and a flexible working.

# **HPE Intelligent Spaces – Workplace: Room Scheduling**



# **HPE Intelligent Spaces – Workplace: Employee App Services**







# HPE Intelligent Spaces – Workplace: Benefits for You

## **Effectiveness**

Per employee, per year\*

# Regain 2.5 weeks



\*Time wasted finding spaces to collaborate and setting up collaboration technologies. Source – HPE calculations using public data from: Microsoft, WSJ, Steelcase Workplace Surveys, Wainhouse Research, Robin Powered

# **Engagement**

Employees who describe their employers as pioneers rate themselves\*

16% More productive

18% More creative

21% More loyal



23% More satisfied





<sup>\*</sup> Compared to those who rate their employers 'bad' at digital workplace. Source: Mobility, Performance and Engagement – Economist Intelligence Unit 2016 (Sponsored by Aruba – a Hewlett Packard Enterprise Company)

# **HPE Intelligent Spaces – Workplace: Strong Swiss Io