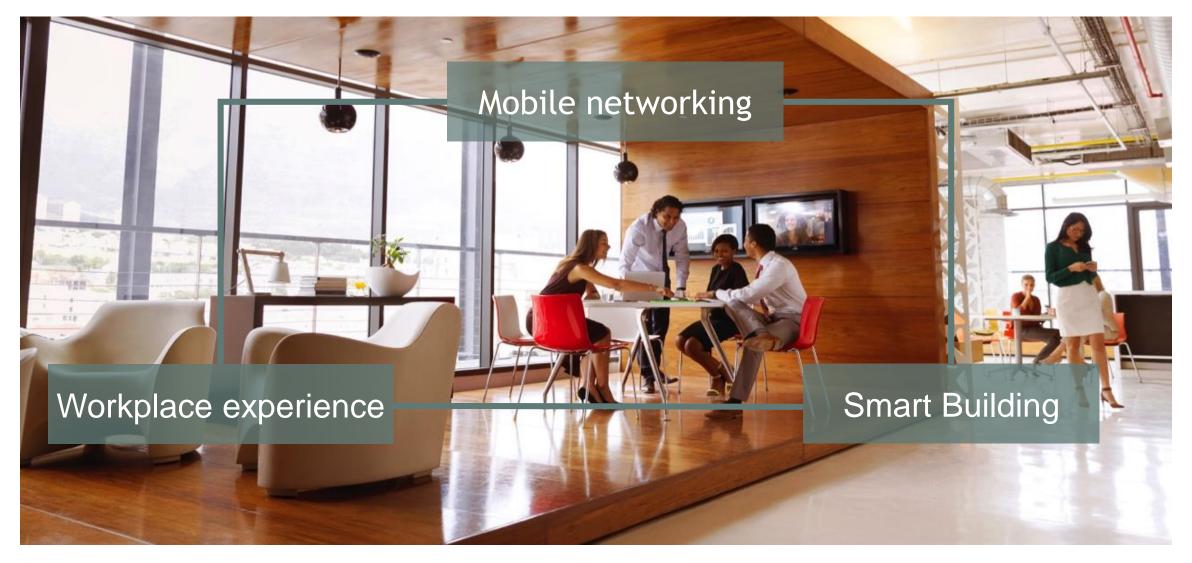

Intel Inside®.

Leistungsstarke Produktivität Outside.

# HPE Intelligent Spaces – Workplace Fördert messbar Mitarbeiter-Produktivität und Anwendererlebnis Daniele Kohler **HPE PointNext** IoT & Workplace Transformation Advisory Service 21. Juni 2017







# **HPE Intelligent Spaces – Workplace: Transforming to a digital workplace**





# **HPE Intelligent Spaces - Workplace: Agile Solution Scope**



## HPE Intelligent Spaces – Workplace: The vendor independent solution









# **HPE Intelligent Spaces – Workplace: Service Provider Reference**



#### Solution

Integrate and deliver the solution as part of a complex inter-dependent construction and IT program.

### **Business impact**

Worksite consolidation reducing location costs and delivering many efficiencies around employee communication and collaboration.

## People impact

Created a 'Next Generation Workplace', boosting productivity and employee satisfaction, utilizing hot desking and a flexible working.

# **HPE Intelligent Spaces – Workplace: Room Scheduling**



# **HPE Intelligent Spaces – Workplace: Employee App Services**







# HPE Intelligent Spa