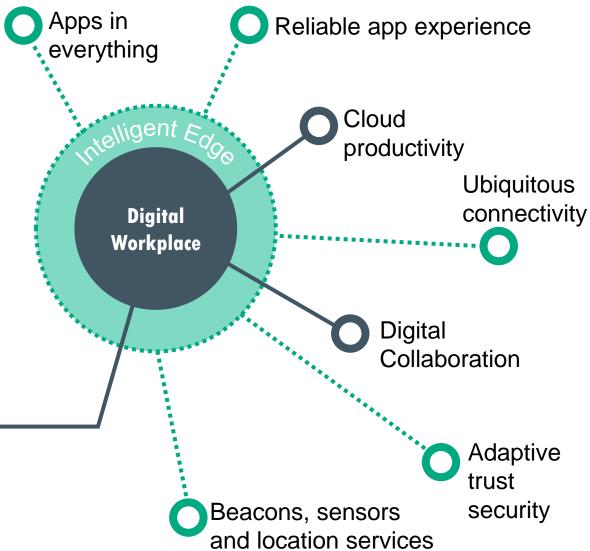

Intel Inside®.

Leistungsstarke Produktivität Outside.

# HPE Intelligent Spaces – Workplace Fördert messbar Mitarbeiter-Produktivität und Anwendererlebnis Daniele Kohler **HPE PointNext** IoT & Workplace Transformation Advisory Service 21. Juni 2017







# **HPE Intelligent Spaces – Workplace: Transforming to a digital workplace**





# **HPE Intelligent Spaces - Workplace: Agile Solution Scope**



## HPE Intelligent Spaces – Workplace: The vendor independent solution









# **HPE Intelligent Spaces – Workplace: Service Provider Reference**



#### Solution

Integrate and deliver the solution as part of a complex inter-dependent construction and IT program.

### **Business impact**

Worksite consolidation reducing location costs and delivering many efficiencies around employee communication and collaboration.

## People impact

Created a 'Next Generation Workplace', boosting productivity and employee satisfaction, utilizing hot desking and a flexible working.

# **HPE Intelligent Spaces – Workplace: Room Scheduling**



# **HPE Intelligent Spaces – Workplace: Employee App Services**







# HPE Intelligent Spaces – Workplace: Benefits for You

## **Effectiveness**

Per employee, per year\*

# Regain 2.5 weeks



\*Time wasted finding spaces to collabo